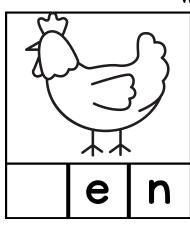

Can you figure out what each item begins with?

Write the letter then colour the picture.

Can you figure out what each item begins with?

Write the letter then colour the picture.

Can you figure out what each item begins with?

Write the letter then colour the picture.

Can you figure out what each item begins with?

Can you figure out what each item begins with?

Cut the letters on the right and paste them in the correct spaces.

|   | Cut the letters on the right and paste them in the correct spaces. |   |   |         |   |   |   |
|---|--------------------------------------------------------------------|---|---|---------|---|---|---|
|   |                                                                    | а | n |         |   | f |   |
|   |                                                                    | 0 | X |         |   | b |   |
|   |                                                                    | а | + |         |   | f |   |
|   |                                                                    | İ | g |         |   | S |   |
| 6 |                                                                    | İ | X |         |   | f |   |
|   |                                                                    | 0 | X |         |   | b |   |
|   |                                                                    | i | n |         |   | W |   |
|   |                                                                    |   |   | . V. V. | Σ |   | ! |