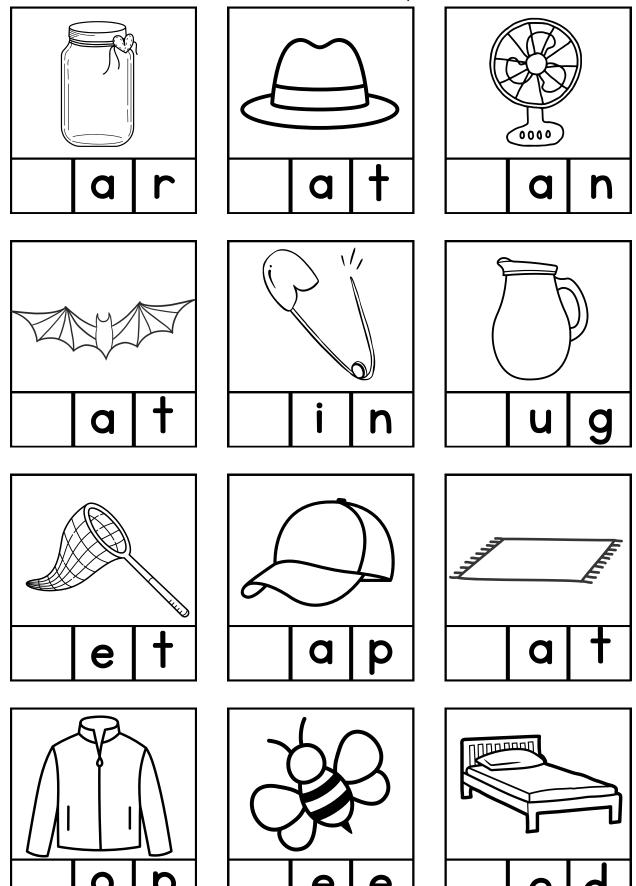

Can you figure out what each item begins with?

Write the letter then colour the picture.

Can you figure out what each item begins with?

Write the letter then colour the picture.

Can you figure out what each item begins with?

Write the letter then colour the picture.

Can you figure out what each item begins with?

Can you figure out what each item begins with?

Cut the letters on the right and paste them in the correct spaces.

|   | Cut the letters on the right and paste them in the correct spaces. |   |   |         |   |   |   |
|---|--------------------------------------------------------------------|---|---|---------|---|---|---|
|   |                                                                    | а | n |         |   | f |   |
|   |                                                                    | 0 | X |         |   | b |   |
|   |                                                                    | а | + |         |   | f |   |
|   |                                                                    | İ | g |         |   | S |   |
| 6 |                                                                    | İ | X |         |   | f |   |
|   |                                                                    | 0 | X |         |   | b |   |
|   |                                                                    | i | n |         |   | W |   |
|   |                                                                    |   |   | . V. V. | Σ |   | ! |