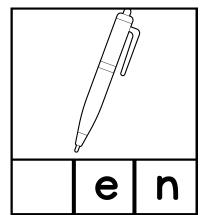

Can you figure out what each item begins with?

Write the letter then colour the picture.

Can you figure out what each item begins with?

Write the letter then colour the picture.

Can you figure out what each item begins with?

Write the letter then colour the picture.

Can you figure out what each item begins with?

Can you figure out what each item begins with?

Cut the letters on the right and paste them in the correct spaces.

|   | Cut the letters on the right and paste them in the correct spaces. |   |   |         |   |   |   |
|---|--------------------------------------------------------------------|---|---|---------|---|---|---|
|   |                                                                    | а | n |         |   | f |   |
|   |                                                                    | 0 | X |         |   | b |   |
|   |                                                                    | а | + |         |   | f |   |
|   |                                                                    | İ | g |         |   | S |   |
| 6 |                                                                    | İ | X |         |   | f |   |
|   |                                                                    | 0 | X |         |   | b |   |
|   |                                                                    | i | n |         |   | W |   |
|   |                                                                    |   |   | . V. V. | Σ |   | ! |